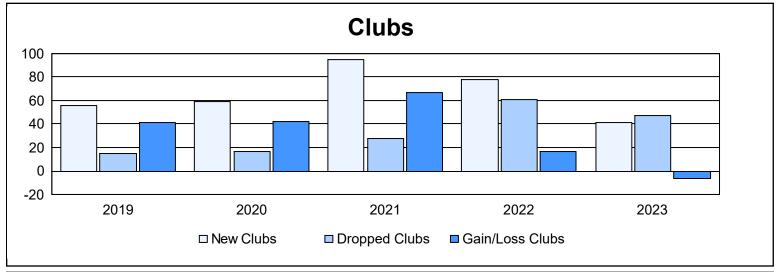

| Year      | New<br>Clubs | Dropped<br>Clubs | Gain/<br>Loss<br>Clubs | New<br>Members | Charter<br>Members | Reinstate<br>Members | Transfer<br>Members | Total<br>Member<br>Added | Total<br>Members<br>Dropped | Gain/<br>Loss<br>Members |
|-----------|--------------|------------------|------------------------|----------------|--------------------|----------------------|---------------------|--------------------------|-----------------------------|--------------------------|
| 2018-2019 | 56           | 15               | 41                     | 1,997          | 1,607              | 216                  | 28                  | 3,848                    | 3,098                       | 750                      |
| 2019-2020 | 59           | 17               | 42                     | 1,871          | 1,621              | 291                  | 63                  | 3,846                    | 3,779                       | 67                       |
| 2020-2021 | 95           | 28               | 67                     | 2,801          | 2,373              | 118                  | 70                  | 5,362                    | 3,358                       | 2,004                    |
| 2021-2022 | 78           | 61               | 17                     | 2,649          | 2,131              | 184                  | 56                  | 5,020                    | 4,594                       | 426                      |
| 2022-2023 | 41           | 47               | -6                     | 2,011          | 1,375              | 104                  | 75                  | 3,565                    | 4,250                       | -685                     |
| Average   | 66           | 34               | 32                     | 2,266          | 1,821              | 183                  | 58                  | 4,328                    | 3,816                       | 512                      |