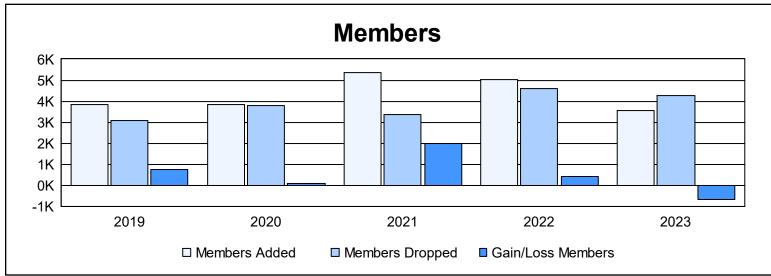

| Year      | New<br>Clubs | Dropped<br>Clubs | Gain/<br>Loss<br>Clubs | New<br>Members | Charter<br>Members | Reinstate<br>Members | Transfer<br>Members | Total<br>Member<br>Added | Total<br>Members<br>Dropped | Gain/<br>Loss<br>Members |
|-----------|--------------|------------------|------------------------|----------------|--------------------|----------------------|---------------------|--------------------------|-----------------------------|--------------------------|
| 2018-2019 | 56           | 15               | 41                     | 1,997          | 1,607              | 216                  | 28                  | 3,848                    | 3,098                       | 750                      |
| 2019-2020 | 59           | 17               | 42                     | 1,871          | 1,621              | 291                  | 63                  | 3,846                    | 3,779                       | 67                       |
| 2020-2021 | 95           | 28               | 67                     | 2,801          | 2,373              | 118                  | 70                  | 5,362                    | 3,358                       | 2,004                    |
| 2021-2022 | 78           | 61               | 17                     | 2,649          | 2,131              | 184                  | 56                  | 5,020                    | 4,594                       | 426                      |
| 2022-2023 | 41           | 47               | -6                     | 2,011          | 1,375              | 104                  | 75                  | 3,565                    | 4,250                       | -685                     |
| Average   | 66           | 34               | 32                     | 2,266          | 1,821              | 183                  | 58                  | 4,328                    | 3,816                       | 512                      |